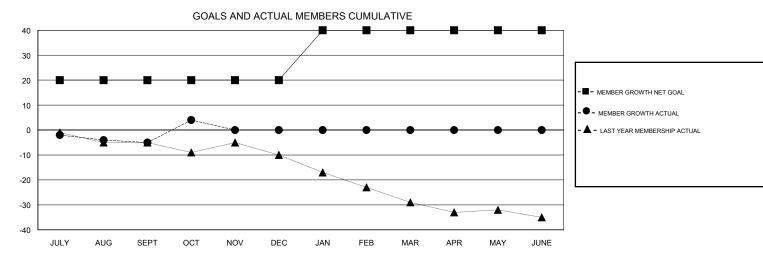

## **CINDY GREGG** LOCATION VIRGINIA GMT CA GMT: Clubs Members RESULTS FOR 2017-2018 RESULTS FOR 2017-2018 NEW CLUB GOAL NEW CLUBS DROPPED CLUBS MEMBER GROWTH NET MEMBER GROWTH DROPPED QUARTER QUARTER GOAL ACTUAL MEMBERS ACTUAL (including transfers) 1 0 1 20 25 25 JULY/AUG/SEPT JULY/AUG/SEPT 0 0 1 0 15 6 OCT/NOV/DEC OCT/NOV/DEC 0 1 0 20 0 0 JAN/FEB/MAR JAN/FEB/MAR 0 0 0 0 0 0 APR/MAY/JUNE APR/MAY/JUNE GOALS AND ACTUAL NEW CLUBS CUMULATIVE 2 1.6 . CURRENT YEAR GOALS FOR NEW CLUBS 1.2 CURRENT YEAR ACTUAL NEW CLUBS LAST YEAR ACTUAL NEW CLUBS 0.8 0.4